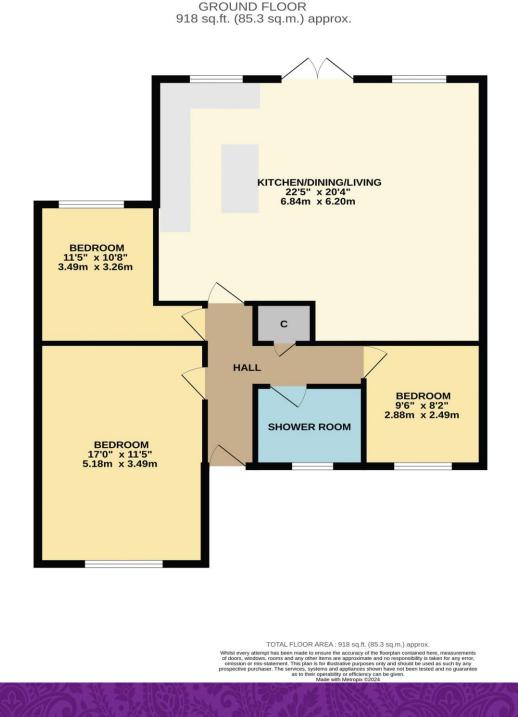

This outstanding bungalow has seen significant transformation, aided with a large rear extension, upgrading and remodelling that has transformed the living space. The open-plan kitchen/dining/living space is the hub of the home, and a space that will certainly appeal. Cared for and attractive throughout, the spacious accommodation delivers an entrance hall, three great bedrooms, modern refitted shower room and the afore mentioned, open-plan kitchen/dining/living space.