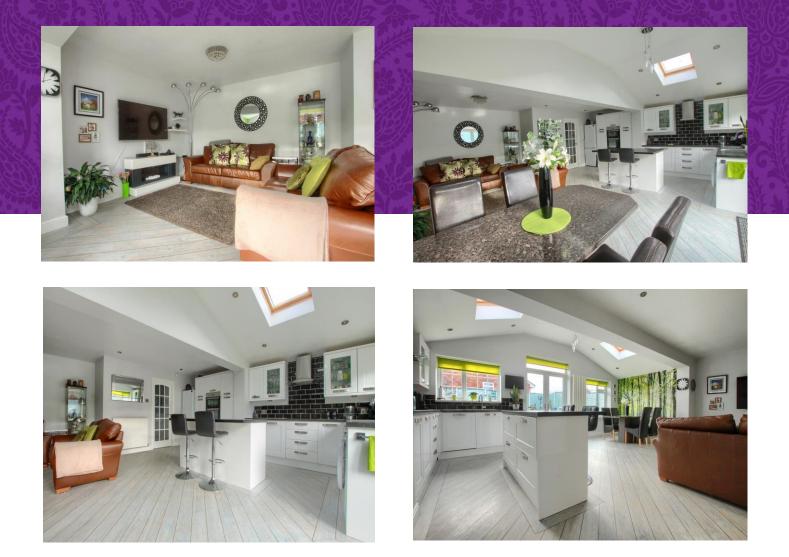

This outstanding bungalow has seen significant transformation, aided with a large rear extension, upgrading and remodelling that has transformed the living space. The open-plan kitchen/dining/living space is the hub of the home, and a space that will certainly appeal. Cared for and attractive throughout, the spacious accommodation delivers an entrance hall, three great bedrooms, modern refitted shower room and the afore mentioned, open-plan kitchen/dining/living space.

Situated within this popular, and established Lowfield's are, enjoying a wide, and lengthy side drive, which allows ample parking and approaches the detached garage. Complimented by the rear garden which enjoys a southerly, sunny aspect, with artificial lawn, patios, stocked borders and shed. The front garden is equally well-tended, laid mainly to lawn with hedged border.