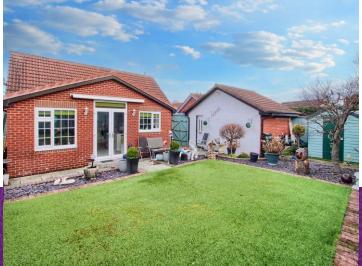

Situated within this popular, and established Lowfield's are, enjoying a wide, and lengthy side drive, which allows ample parking and approaches the detached garage. Complimented by the rear garden which enjoys a southerly, sunny aspect, with artificial lawn, patios, stocked borders and shed. The front garden is equally well-tended, laid mainly to lawn with hedged border.